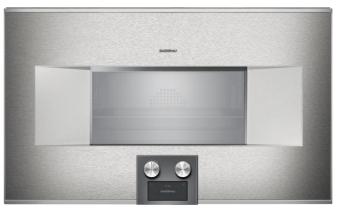

Gaggenau **BO480112** 400 Series Oven 76cm Pyrolytic Stainl. Steel/glass Rh

Retail Price: £5,884.78 Sale Price: £5,002.06

Gaggenau **BS484112** 400 Series Steam Combi Oven 76cm Stainl. Steel/glass Rh Bottom Control