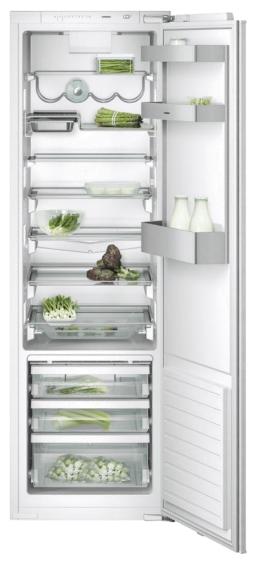

Gaggenau **DF260165** 

Fully Integrated Power Dishwasher 81.5cm High

Retail Price: £1,301.46 Sale Price: £1,106.24

Gaggenau RC289203

Built-in Fridge Series 200, 177 Cm Niche A++

Retail Price: £3,312.88 Sale Price: £2,815.95