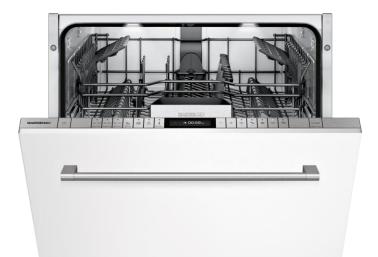

Gaggenau **DF260165** 

Fully Integrated Power Dishwasher 81.5cm High

Retail Price: £1,301.46 Sale Price: £1,106.24

Gaggenau RC289203

Built-in Fridge Series 200, 177 Cm Niche A++

Retail Price: £3,312.88 Sale Price: £2,815.95

Gaggenau **CX492101** 90cm Induction Hob, Frameless Full Surface, Zoneless

Retail Price: £5,316.14 Sale Price: £4,518.72

Gaggenau **DF480100F**Fully Integrated Vario Dishwasher
81.5cm

Retail Price: £1,902.10 Sale Price: £1,616.79