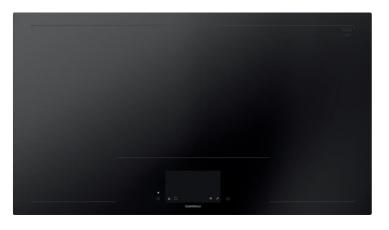

Gaggenau **CX492101** 90cm Induction Hob, Frameless Full Surface, Zoneless

Retail Price: £5,316.14 Sale Price: £4,518.72

Gaggenau **DF480100F**Fully Integrated Vario Dishwasher
81.5cm

Retail Price: £1,902.10 Sale Price: £1,616.79

#### **Wall-mounted Hood**

900 x 500 x 1050 mm H

Stainless steel, with matt lacquered carbone panelling

Sale Price: £1,320.00

Gaggenau **CX482100** Gaggenau 80cm Induction Hob, Frameless Full Surface, Zoneless

Retail Price: £5,015.12 Sale Price: £4,262.85

Gaggenau **DF480163F**Handleless Fully Integrated Vario
Dishwasher With New Flexible
Hinge

Retail Price: £1,902.00 Sale Price: £1,616.70

Gaggenau **RC462305**Vario Cooling 400 Series, Freezer
With Ice Maker 61 cm, Door
Opening Assist