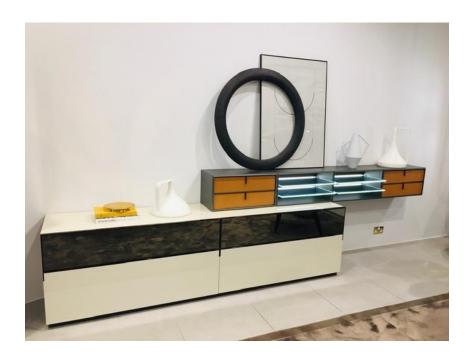

### **SIDEBOARDS**

Febe sideboard Retail Price: £8,921.00 By Studio Kairos Sale Price: £5,700.00

Dims: w1200 x d520 x 1920 mmh

3 x Inner shelves with techno leather
covering + 2 inner drawers with internal techno
Leather. structure in spessart oak
incl. all internals trays + LED inner light

ST 2242 EXPO BAS R13 COMPL 248239

Febe sideboard By Studio Kairos Retail Price: £7,946.59 Sale Price: £6,754.60

Dims: w1200 x d520 x 1248 mmh Flap door in reflecting glass 5000 With inner drawer and inner glass shelf With light behind glass flap door