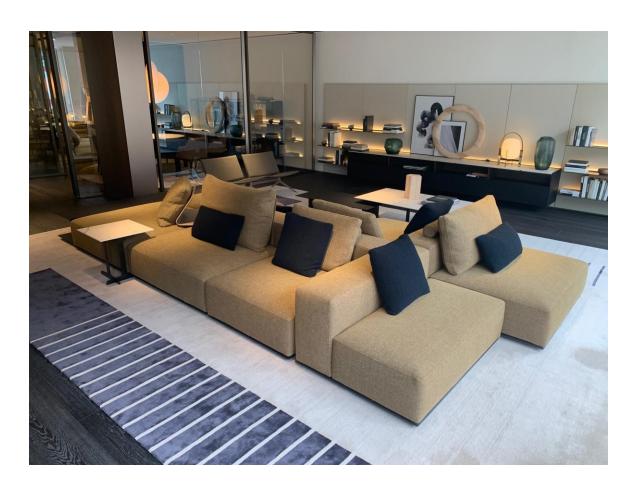

## **WESTSIDE SOFA**

Westside Sofa By Jean-Marie Massaud

Dims 4500 x 2700 x 380/580 mmH

Upholstered in Cat. E-Arcadia 05 Bronzo fabric Including backrest cushions NOT including scatter cushions

#### Scatter cushions

- Cat G-Siro 04 Notte x 3 (450 x 450mm) £279.55 EACH
- Cat G-Siro 04 Notte x 3 (650 x 330mm) £315.84 EACH

4 x SMALLER COMPOSITIONS AVAILABLE FROM PICTURED SOFA, SEE NEXT SLIDES

ST 3092 EXPO-KR-GF-WEST-R8