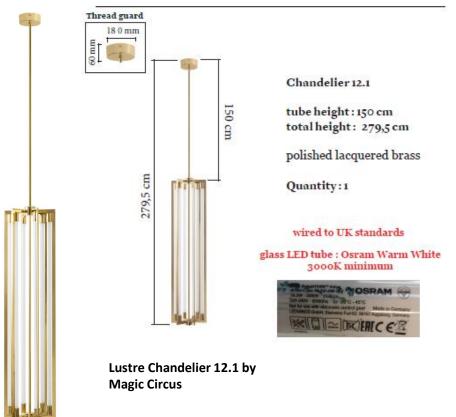

### **LIGHTING**

Retail Price: £3,471.60 Sale Price: £2,500.00

ST 3001 EXPO MAGIC CIRCUS 12.1