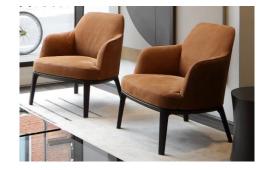

### **ARMCHAIRS**

Retail Price: £4,983.55 EACH

Sale Price: £3,000.00

ST 2794 WGEXPOgfR5compl1 N. 951086

1 x Jane Lounge Armchair By Emmanuel Gallina

740 x 860 x 1000mmH Upholstered in Cat. E Kitami 04 Sabbia Legs in Black Elm With Headrest

1 x Jane Armchair By Emmanuel Gallina

670 x 700 x 750mmH Upholstered in Cat. Y Pelle Nabuk 09 Ruggine Legs in Black Elm

Retail Price: £4,099.20

WGEXPOgfR2compl1 Sale Price: £2,800.00

N. 951074

ST 2793

1 x Camila Armchair