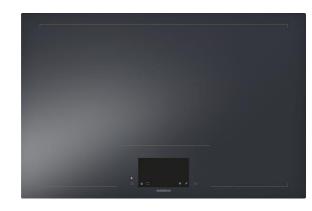

Gaggenau **CX492101** 90cm Induction Hob, Frameless Full Surface, Zoneless

Retail Price: £5,316.14 Sale Price: £4,518.72

Gaggenau **DF480100F**Fully Integrated Vario Dishwasher
81.5cm

Retail Price: £1,902.10 Sale Price: £1,616.79

Retail Price: £5,015.12 Sale Price: £4,262.85

Gaggenau **DF480163F**Handleless Fully Integrated Vario
Dishwasher With New Flexible
Hinge

Retail Price: £1,902.00 Sale Price: £1,616.70

Gaggenau **RC462305**Vario Cooling 400 Series, Freezer
With Ice Maker 61 cm, Door
Opening Assist