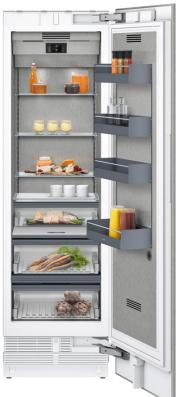

\*\*\*DELIVERY NOT INCLUDED, SPECIALIST DELIVERY REQUIRED\*\*\*

Retail Price: £8,230.42 Sale Price: £6,995.86

Gaggenau **RW466304** Vario Cooling 400 Series, Wine Climate Cabinet, 3 Zones, Solid Door, 24" (61cm), Door Opening Assist, Hc Ready

\*\*\*DELIVERY NOT INCLUDED, SPECIALIST DELIVERY REQUIRED\*\*\*

Retail Price: £8,448.00 Sale Price: £7,180.80

Gaggenau **RC462304** Vario Cooling 400 Series, Fridge, Fc0°, 24" (61 Cm), Door Opening Assist, Hc Ready

\*\*\*DELIVERY NOT INCLUDED, SPECIALIST DELIVERY REQUIRED\*\*\*

Retail Price: £8,006.26 Sale Price: £6,805.32

Gaggenau CV282100

Venting Cooktop 80cm, Flush, Double Flex With Twist

Retail Price: £3,910.86 Sale Price: £3,324.23

Gaggenau **DF260165** 

Fully Integrated Power Dishwasher 81.5cm High

Retail Price: £1,301.46 Sale Price: £1,106.24

Gaggenau RC289203

Built-in Fridge Series 200, 177 Cm Niche A++

Retail Price: £3,312.88 Sale Price: £2,815.95

Retail Price: £8,006.26 Sale Price: £6,805.32