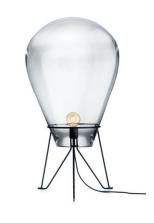

## **LIGHTING**

Nemo Pendant Light (As41c)

400 mm diameter

Retail Price: £1,770.00 EACH Sale Price: £1,000.00 EACH

ST 2937 WGEXPO.NEMO19

**Bomma TIM Floor Lamp** 

Dims 450/550 x 290/390mm

Hand-blown clear glass Shape and Color may vary

Retail Price: £1,680.00 Sale Price: £1,300.00

ST 2677 EXPOBOMMASHOWROOM2018

**Tru Floor Lamp** by Roberto Paoli

Retail Price: £1,776.00 Sale Price: £1,000.00

ST 2236 EXPO NEMO

**Poliform** 

Gaggenau **RF461304** Vario Cooling 400 Series, Freezer With Ice Maker, 24" (61 Cm)