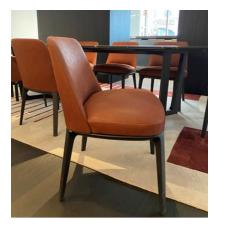

### **ARMCHAIRS**

Retail Price: £4,983.55 EACH

Sale Price: £3,000.00

ST 2794 WGEXPOgfR5compl1 N. 951086

1 x Jane Lounge Armchair By Emmanuel Gallina

740 x 860 x 1000mmH Upholstered in Cat. E Kitami 04 Sabbia Legs in Black Elm With Headrest

1 x Jane Armchair By Emmanuel Gallina

670 x 700 x 750mmH Upholstered in Cat. Y Pelle Nabuk 09 Ruggine Legs in Black Elm

Retail Price: £4,099.20

WGEXPOgfR2compl1 Sale Price: £2,800.00

N. 951074

ST 2793

1 x Camila Armchair