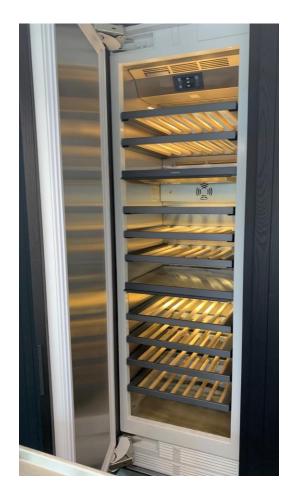

\*\*\*DELIVERY NOT INCLUDED, SPECIALIST DELIVERY REQUIRED\*\*\*

Retail Price: £8,230.42 Sale Price: £6,995.86

Gaggenau **RW466304** Vario Cooling 400 Series, Wine Climate Cabinet, 3 Zones, Solid Door, 24" (61cm), Door Opening Assist, Hc Ready