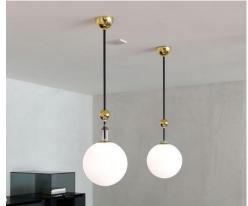

## Magic Circus Pendant Lamp 02-90

250 mm diameter, 900 mm h

Polished Brass and mouth blown glass

Retail Price: £816.00 each Sale Price: £450.00 each

ST 2401 EXPO43036