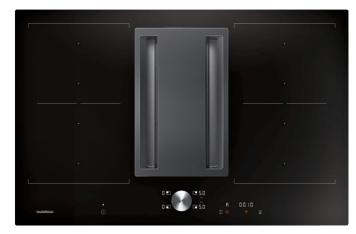

Gaggenau **CX492101** 90cm Induction Hob, Frameless Full Surface, Zoneless

Retail Price: £5,316.14 Sale Price: £4,518.72

Gaggenau **DF480100F**Fully Integrated Vario Dishwasher
81.5cm

Retail Price: £1,902.10 Sale Price: £1,616.79

Retail Price: £5,015.12 Sale Price: £4,262.85

Gaggenau **DF480163F**Handleless Fully Integrated Vario
Dishwasher With New Flexible
Hinge

Retail Price: £1,902.00 Sale Price: £1,616.70

Gaggenau **RC462305**Vario Cooling 400 Series, Freezer
With Ice Maker 61 cm, Door
Opening Assist