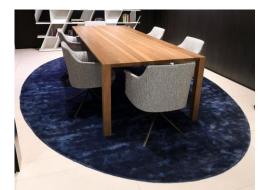

### Frame Oval Rug

4500 x 3000 mm

Colour: Oceano

Retail Price: £11,376.29 Sale Price: £4,980.00

ST 2548 EXPO CH. RUG N. 507658