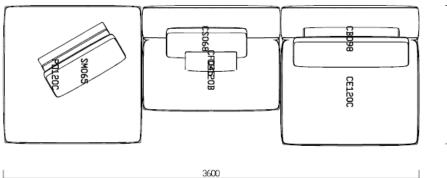

### **WESTSIDE SOFA**

**Westside Sofa** By Jean-Marie Massaud

Dims 3600 x 1200 x 380/580 mmH

Upholstered in Cat. E-Arcadia 05 Bronzo fabric Including backrest cushions NOT including scatter cushions

#### Scatter cushions

- Cat G-Siro 04 Notte x 1 (450 x 450mm) - Sale Price: £223.64

2400

**Westside Sofa** By Jean-Marie Massaud

Dims 2400 x 2400 x 380/580 mmH

Upholstered in Cat. E-Arcadia 05 Bronzo fabric Including backrest cushions NOT including scatter cushions