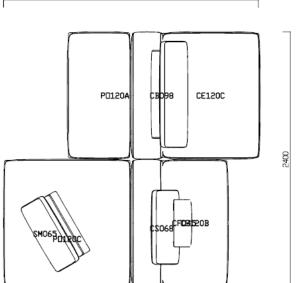

### **WESTSIDE SOFA**

3000
| CROSS | PO120B | PO120B

2100

Westside Sofa By Jean-Marie Massaud

Dims 3000 x 2100 x 380/580 mmH

Upholstered in Cat. E-Arcadia 05 Bronzo fabric Including backrest cushion NOT including scatter cushions

#### Scatter cushions

- Cat G-Siro 04 Notte x 2 (450 x 450mm) - Sale Price: £223.64 EACH

P0120B
P0120B
P0120B
CE120C
CE090C

Westside Sofa By Jean-Marie Massaud

Dims 2100 x 2400 x 380/580 mmH

Upholstered in Cat. E-Arcadia 05 Bronzo fabric Including backrest cushion NOT including scatter cushions