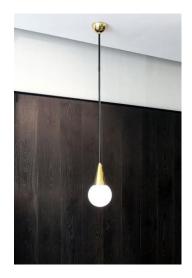

### Magic Circus Pendant Lamp 01-05

160 mm diameter, height 1200 mm

Polished Brass and mouth blown glass

Retail Price: £516.00 Sale Price: £300.00

> ST 2402 EXPO43036