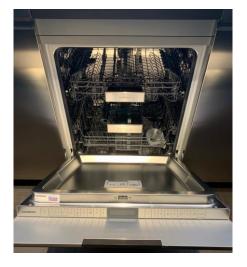

Gaggenau **DF260165** 

Fully Integrated Power Dishwasher 81.5cm High

Retail Price: £1,301.46 Sale Price: £1,106.24

Gaggenau RC289203

Built-in Fridge Series 200, 177 Cm Niche A++

Retail Price: £3,312.88 Sale Price: £2,815.95

Gaggenau **CX492101** 90cm Induction Hob, Frameless Full Surface, Zoneless

Retail Price: £5,316.14 Sale Price: £4,518.72

Gaggenau **DF480100F**Fully Integrated Vario Dishwasher
81.5cm

Retail Price: £1,902.10 Sale Price: £1,616.79

Retail Price: £5,015.12 Sale Price: £4,262.85

Gaggenau **DF480163F**Handleless Fully Integrated Vario
Dishwasher With New Flexible
Hinge

Retail Price: £1,902.00 Sale Price: £1,616.70

Gaggenau **RC462305**Vario Cooling 400 Series, Freezer
With Ice Maker 61 cm, Door
Opening Assist