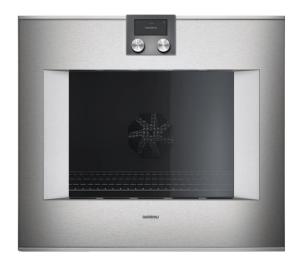

Gaggenau **BO480112** 400 Series Oven 76cm Pyrolytic Stainl. Steel/glass Rh

Retail Price: £5,884.78 Sale Price: £5,002.06

Gaggenau **BS484112** 400 Series Steam Combi Oven 76cm Stainl. Steel/glass Rh Bottom Control