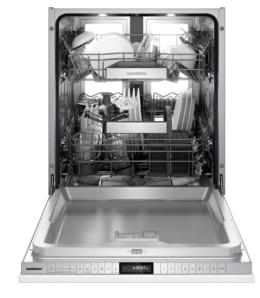

Gaggenau **DF260165** 

Fully Integrated Power Dishwasher 81.5cm High

Retail Price: £1,301.46 Sale Price: £1,106.24

Gaggenau RC289203

Built-in Fridge Series 200, 177 Cm Niche A++

Retail Price: £3,312.88 Sale Price: £2,815.95