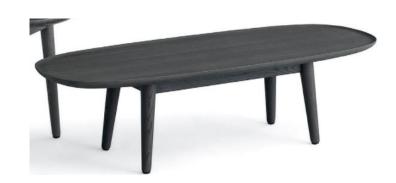

ST 3056 EXPO-WG-A.2-NARA

**Tridente Coffee Table**By Emmanuel Gallina

1560 x 920 x 330mmH

In Matt Lacquer 61 Quarzo

Retail Price: £1,356.00 Sale Price: £800.00

Westside Coffee Table By Jean-Marie Massaud

1200 x 1200 x 310mmH