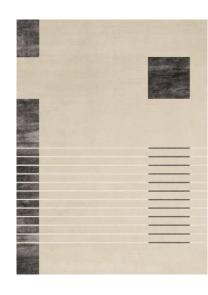

### Frame Oval Rug

4500 x 3000 mm

Colour: Oceano

Retail Price: £11,376.29 Sale Price: £4,980.00

ST 2548 EXPO CH. RUG N. 507658