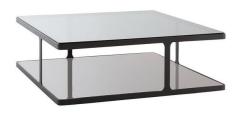

ST 3011 WGEXPOWINDOW CREEK COFFEE TABLE N. 583090

2 x Westside Coffee Table By Jean-Marie Massaud

500 x 500 x 475mmH

Top in Black Elm Base in Mat Brown Nickel

Retail Price: £1,159.87 EACH Sale Price: £986.00 EACH