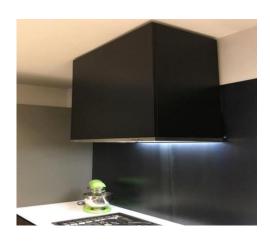

#### **Wall-mounted Hood**

900 x 500 x 1050 mm H

Stainless steel, with matt lacquered carbone panelling

Sale Price: £1,320.00

Gaggenau **CX482100** Gaggenau 80cm Induction Hob, Frameless Full Surface, Zoneless