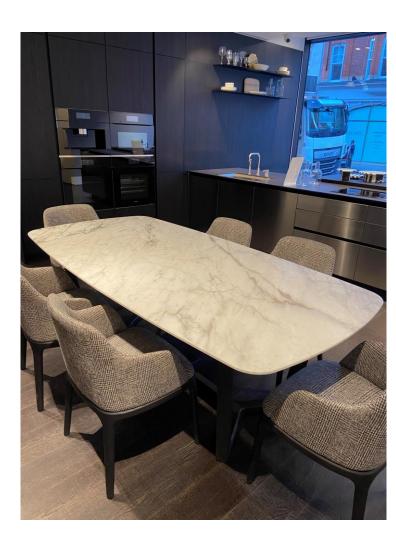

## **TABLE**

Concorde Dining Table By Jean-Marie Massaud

Dims 2185 x 1080 x 740mmH

Top in Mat Calacatta Oro Structure in Black Elm Retail Price: £9,341.35 Sale Price: £7,940.15

ST 3233